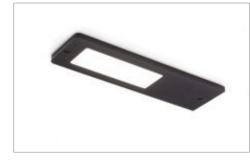

## **VEGA TEMPERATURE CHANGING**

LED luminaire for under cabinet lighting

Materials: aluminium, polycarbonate Finishes: aluminium, black matt Light source: twin LED module Connector: Micro24 Wiring: 2000mm Application type: under cabinet, under shelf Installation: on surface

P PRODUCT PREVIEW. PROVISIONAL TECHNICAL AND PHOTOMETRIC DATA. **VEGA D-MOTION** is an aluminium luminaire just 5 mm thick integrating a twin LED cluster (2700 – 4000 K) with diffused light projection and LGP (Light Guide Plate) diffuser that cancels t spot effect. **VEGA D-MOTION** is available in two configurations, both supplied with two-pole power cat and Micro24 connector: **TWA (Tunable White) without sensor and WHC (White Changeable) SDM (Sens Dimmer Master)** with static colour temperature sensor wired master, with on-off function and brightne dimmer for adjusting individual luminaires or all those connected to it.

## **FINISHES**

ALUMINIUM (code 05)

BLACK MATT (code 32)