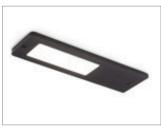

t |
|-------------|
| 5W @ 24Vdc  |
|             |

Finish aluminium black matt

CONVERTER NOT INCLUDED. TO BE ORDERED SEPARATELY.









| VEGA TWA       |  |  |
|----------------|--|--|
| without switch |  |  |
| Watt & Volt    |  |  |
| 5W @ 24Vdc     |  |  |





CONVERTER AND TWA SELECTOR NOT INCLUDED. TO BE ORDERED SEPARATELY.







White Changeable (WHC) SDM (Sensor Dimmer Master) luminaires in the D-MOTION collection WHC integrate a sensor for static colour temperature selection of the luminaire (2700 K o 4000 K) as well as on/off and brightness control functions.



Tunable White (TWA) luminaires of the D-MOTION collection allow the static or dynamic colour temperature selection (2700 - 4000 K) by a remote selector supplied separately.

## **FINISHES**



ALUMINIUM (code 05)



BLACK MATT (code 32)