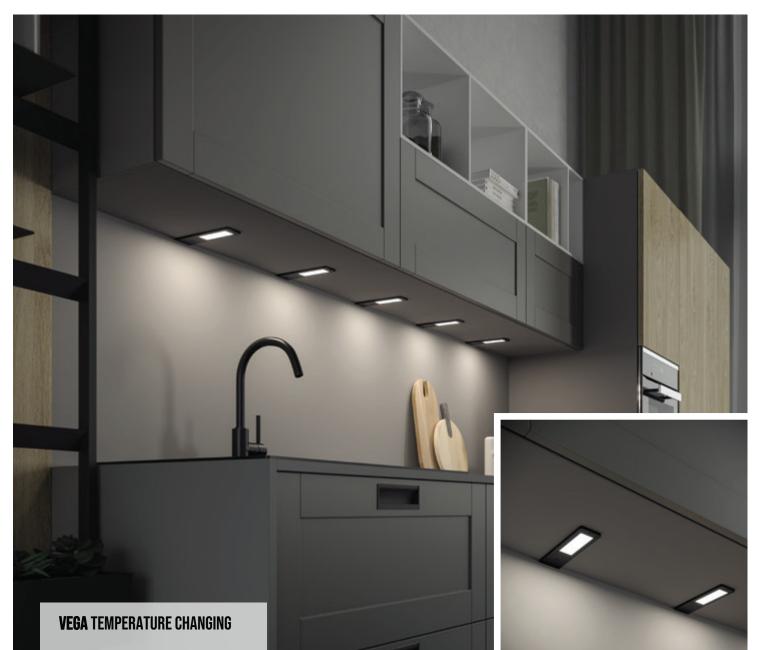

## **VEGA TEMPERATURE CHANGING**

LED luminaire for under cabinet lighting

Materials: aluminium, polycarbonate Finishes: aluminium, black matt Light source: twin LED module Connector: Micro24 Wiring: 2000mm Application type: under cabinet, under shelf Installation: on surface

P PRODUCT PREVIEW. PROVISIONAL TECHNICAL AND PHOTOMETRIC DATA. **VEGA D-MOTION** is an aluminium luminaire just 5 mm thick integrating a twin LED cluster (2700 – 4000 K) with diffused light projection and LGP (Light Guide Plate) diffuser that cancels t spot effect. **VEGA D-MOTION** is available in two configurations, both supplied with two-pole power cat and Micro24 connector: **TWA (Tunable White) without sensor and WHC (White Changeable) SDM (Sens Dimmer Master)** with static colour temperature sensor wired master, with on-off function and brightne dimmer for adjusting individual luminaires or all those connected to it.