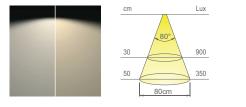

Colour appearanceTunable WhiteColour temperature2700 - 4000 KelvinLuminous flux300 ImLuminous efficiency60 Im/WCRI $Ra \ge 80$ 

VEGA TWA is a luminaire belonging to the new D-MOTION collection.

| Watt & Volt |
|-------------|
| 5W @ 24Vdc  |