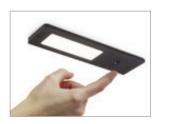

## **VEGA TEMPERATURE CHANGING**

LED luminaire for under cabinet lighting

Materials: aluminium, polycarbonate Finishes: aluminium, black matt Light source: twin LED module Connector: Micro24 Wiring: 2000mm Application type: under cabinet, under shelf Installation: on surface

P PRODUCT PREVIEW. PROVISIONAL TECHNICAL AND PHOTOMETRIC DATA. **VEGA D-MOTION** is an aluminium luminaire just 5 mm thick integrating a twin LED cluster (2700 – 4000 K) with diffused light projection and LGP (Light Guide Plate) diffuser that cancels t spot effect. **VEGA D-MOTION** is available in two configurations, both supplied with two-pole power cat and Micro24 connector: **TWA (Tunable White) without sensor and WHC (White Changeable) SDM (Sens Dimmer Master)** with static colour temperature sensor wired master, with on-off function and brightne dimmer for adjusting individual luminaires or all those connected to it.