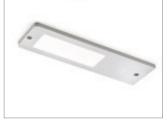

4Vdc  |



| Watt & Volt |
|-------------|
| 5W @ 24Vdc  |
|             |

Finish aluminium black matt

CONVERTER NOT INCLUDED. TO BE ORDERED SEPARATELY.









| VEGA TWA       |  |  |
|----------------|--|--|
| without switch |  |  |
| Watt & Volt    |  |  |
| 5W @ 24Vdc     |  |  |





CONVERTER AND TWA SELECTOR NOT INCLUDED. TO BE ORDERED SEPARATELY.







White Changeable (WHC) SDM (Sensor Dimmer Master) luminaires in the D-MOTION collection WHC integrate a sensor for static colour temperature selection of the luminaire (2700 K o 4000 K) as well as on/off and brightness control functions.



Tunable White (TWA) luminaires of the D-MOTION collection allow the static or dynamic colour temperature selection (2700 - 4000 K) by a remote selector supplied separately.

## **FINISHES**



ALUMINIUM (code 05)



BLACK MATT (code 32)