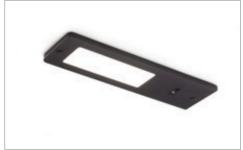

## **VEGA TEMPERATURE CHANGING**

LED luminaire for under cabinet lighting

Materials: aluminium, polycarbonate Finishes: aluminium, black matt Light source: twin LED module Connector: Micro24 Wiring: 2000mm Application type: under cabinet, under shelf Installation: on surface

## **FINISHES**

ALUMINIUM (code 05)

BLACK MATT (code 32)