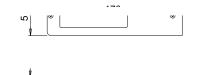

P PRODUCT PREVIEW. PROVISIONAL TECHNICAL AND PHOTOMETRIC DATA. **VEGA D-MOTION** is an aluminium luminaire just 5 mm thick integrating a twin LED cluster (2700 – 4000 K) with diffused light projection and LGP (Light Guide Plate) diffuser that cancels t spot effect. **VEGA D-MOTION** is available in two configurations, both supplied with two-pole power cat and Micro24 connector: **TWA (Tunable White) without sensor and WHC (White Changeable) SDM (Sens Dimmer Master)** with static colour temperature sensor wired master, with on-off function and brightne dimmer for adjusting individual luminaires or all those connected to it.