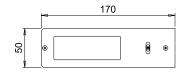

## **VEGA TEMPERATURE CHANGING**

LED luminaire for under cabinet lighting

Materials: aluminium, polycarbonate Finishes: aluminium, black matt Light source: twin LED module Connector: Micro24 Wiring: 2000mm Application type: under cabinet, under shelf Installation: on surface

P PRODUCT PREVIEW. PROVISIONAL TECHNICAL AND PHOTOMETRIC DATA. **VEGA D-MOTION** is an aluminium luminaire just 5 mm thick integrating a twin LED cluster (2700 – 4000 K) with diffused light projection and LGP (Light Guide Plate) diffuser that cancels t spot effect. **VEGA D-MOTION** is available in two configurations, both supplied with two-pole power cat and Micro24 connector: **TWA (Tunable White) without sensor and WHC (White Changeable) SDM (Sens Dimmer Master)** with static colour temperature sensor wired master, with on-off function and brightne dimmer for adjusting individual luminaires or all those connected to it.